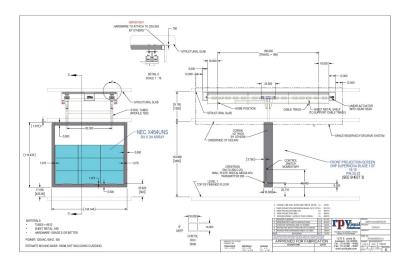

The 3x3 custom flat panel array is engineered with available service access to support the NEC panels. Suspended from the ceiling, the mount moves along a track 15 feet in length allowing Canon to reconfigure the space based on both audience size and content being presented. The custom engineered mount allows a tight seam tolerance between the NEC panels and minimal outer clearance creating a clean, architecturally integrated display.