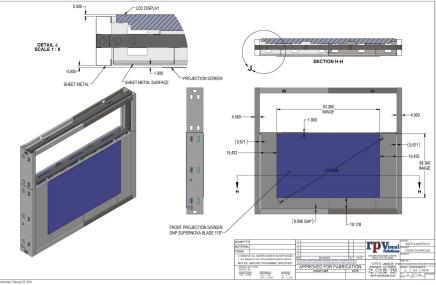

In order to add a second display without increasing the thickness of the structure and also maintain contrast in a brightly lit room, RPV provided a dnp Supernova Blade, an optically structured Ambient Light Rejecting (ALR) screen. Supernova's microscopic structure creates up to 7 times the contrast compared to standard diffusion front projection screen. The Blade is the only frameless ALR screen allowing a tech savvy aesthetic while maintaining a total thickness of 3mm.