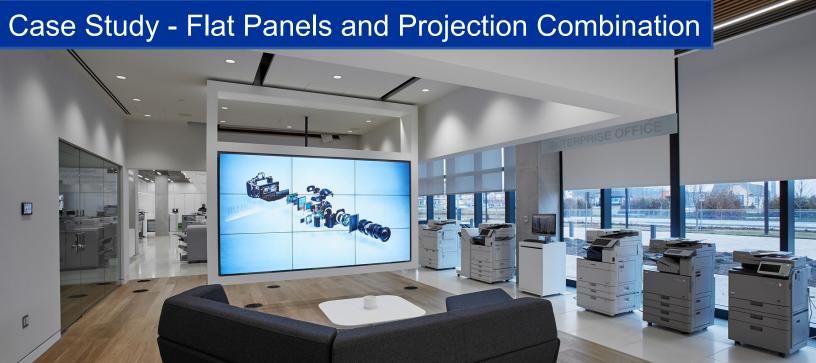

## Challenge

The Canon team wanted to create a meeting space that could support large gatherings in addition to small one-on-one meetings by incorporating a movable flat panel wall to span across the room. rp Visual Solutions (RPV) worked with AV

#### **Solutions**

RPV designed, engineered, and fabricated a custom suspended, motorized track system supporting a dual sided display with a 3x3, 46" NEC flat panel array. The other side is dnp's Ambient Light Rejecting (ALR) Supernova Blade screen.

The 3x3 custom flat panel array is engineered with available service access to support the NEC panels. Suspended from the ceiling, the mount moves along a track 15 feet in length allowing Canon to reconfigure the space based on both audience size and content being presented. The custom engineered mount allows a tight seam tolerance between the NEC panels and minimal outer clearance creating a clean, architecturally integrated display.