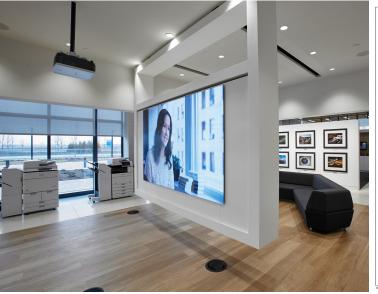

#### **Solutions**

RPV designed, engineered, and fabricated a custom suspended, motorized track system supporting a dual sided display with a 3x3, 46" NEC flat panel array. The other side is dnp's Ambient Light Rejecting (ALR) Supernova Blade screen.

In order to add a second display without increasing the thickness of the structure and also maintain contrast in a brightly lit room, RPV provided a dnp Supernova Blade, an optically structured Ambient Light Rejecting (ALR) screen. Supernova's microscopic structure creates up to 7 times the contrast compared to standard diffusion front projection screen. The Blade is the only frameless ALR screen allowing a tech savvy aesthetic while maintaining a total thickness of 3mm.