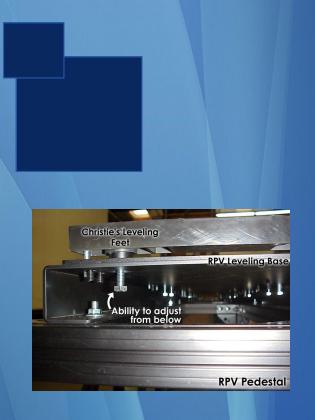

## RPM M MicroTiles® Leveling Base & Pedestal

RP Visual Solutions (RPV) presents another custom display solution for Christie® MicroTiles®. For those seeking temporary or free-standing MicroTile displays, RPV's adjustable leveling base and pedestal is the ideal solution. Our leveling base is designed to allow easy leveling of a first row of tiles, regardless of environmental imperfections. Once the primary row is leveled using Christie's leveling feet, additional rows can be easily added and leveled. This adaptable solution allows for adjustment from below, utilizing screws and not shims.

For Permanent Installations, the bases can be as small as one wide, with no limitation on length. For temporary or rental applications, modules are available in 1x1, 2x1, & 3x1. Modules can also be combined together to create 6x1 or wider arrays. Should a proper surface not be available, RPV's MicroTile pedestal is an ideal surface to attach the leveling feet to. This free-standing custom structure can be equipped with leveling feet or casters. Crafted from 45mm x 45mm extrusion, the RPV pedestal is hand made for each order.