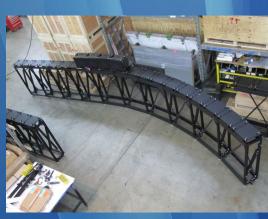

For Permanent Installations, the bases can be as small as one wide, with no limitation on length. For temporary or rental applications, modules are available in 1x1, 2x1, & 3x1. Modules can also be combined together to create 6x1 or wider arrays. Should a proper surface not be available, RPV's MicroTile pedestal is an ideal surface to attach the leveling feet to. This free-standing custom structure can be equipped with leveling feet or casters. Crafted from 45mm x 45mm extrusion, the RPV pedestal is hand made for each order.