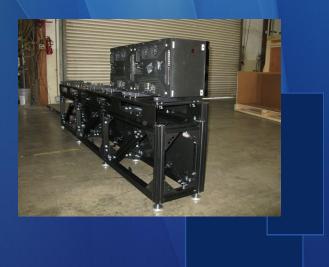

## RPM M MicroTiles® Leveling Base & Pedestal

RP Visual Solutions (RPV) presents another custom display solution for Christie® MicroTiles®. For those seeking temporary or free-standing MicroTile displays, RPV's adjustable leveling base and pedestal is the ideal solution. Our leveling base is designed to allow easy leveling of a first row of tiles, regardless of environmental imperfections. Once the primary row is leveled using Christie's leveling feet, additional rows can be easily added and leveled. This adaptable solution allows for adjustment from below, utilizing screws and not shims.

For Permanent Installations, the bases can be as small as one wide, with no limitation on length. For temporary or rental applications, modules are available in 1x1, 2x1, & 3x1. Modules can also be combined together to create 6x1 or wider arrays. Should a proper surface not be available, RPV's MicroTile pedestal is an ideal surface to attach the leveling feet to. This free-standing custom structure can be equipped with leveling feet or casters. Crafted from 45mm x 45mm extrusion, the RPV pedestal is hand made for each order.