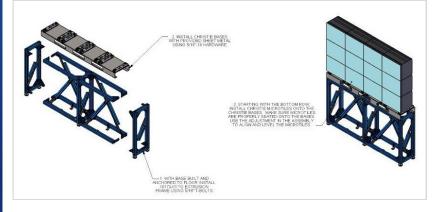

## RPM M MicroTiles® Leveling Base & Pedestal

RP Visual Solutions (RPV) presents another custom display solution for Christie® MicroTiles®. For those seeking temporary or free-standing MicroTile displays, RPV's adjustable leveling base and pedestal is the ideal solution. Our leveling base is designed to allow easy leveling of a first row of tiles, regardless of environmental imperfections. Once the primary row is leveled using Christie's leveling feet, additional rows can be easily added and leveled. This adaptable solution allows for adjustment from below, utilizing screws and not shims.

For Permanent Installations, the bases can be as small as one wide, with no limitation on length. For temporary or rental applications, modules are available in 1x1, 2x1, & 3x1. Modules can also be combined together to create 6x1 or wider arrays. Should a proper surface not be available, RPV's MicroTile pedestal is an ideal surface to attach the leveling feet to. This free-standing custom structure can be equipped with leveling feet or casters. Crafted from 45mm x 45mm extrusion, the RPV pedestal is hand made for each order.