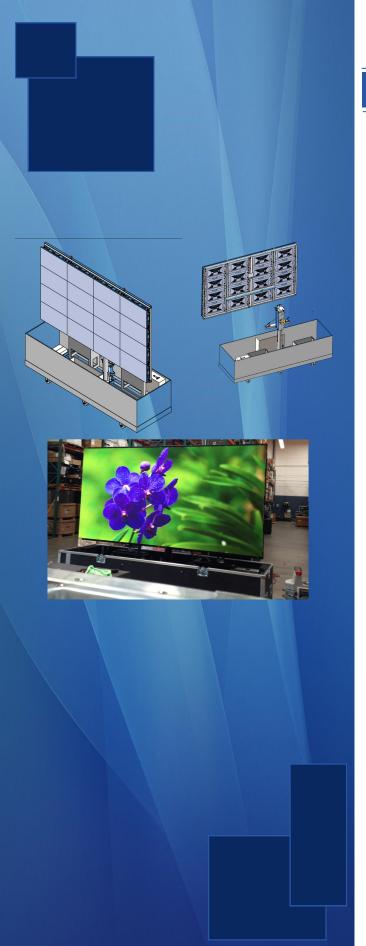

# **RPMM - Mobile Matrix Mounts**

The RPMM Mobile Matrix (Deployable Matrix Video Wall) for flat panels or LED is the industry's first portable, deployable mounting solution, making it perfect for Rentals, Tradeshows, and Portable Video Wall applications. Also, semi-permanent installations allow flexibility for future changes.

The RPMM Mobile Matrix comes pre-assembled, ready for either four flat panel Displays, or LED, and ships in its own durable road case. The Mobile Matrix's design is ideal for quick set-up and tear-down. Once set up, the bottom of the panel has a minimum height of 29" from

the floor, with a maximum height of 42" when fully deployed. Once in the fully raised position, the dual panel doors can be swung open to either a flat 180 degree orientation, or positioned anywhere in between, enabling the system to be powered up for use. To expand the wall horizontally, simply add as many Mobile Matrix units as desired.

#### Features

- 2 wide x 2 high Panel Array (panels not included)
- LED panels can also be used
- Can expand horizontally beyond 2 wide
- Aluminum Frame Construction
- Easy to Install and Service
- Push Button Motorized Lift
- Padded Road Case
- Lockable Casters
- Single Person Set Up & Strike
- Landscape display
- Max Height of 60.5" for 46" panel and 68.5" for 55" panel