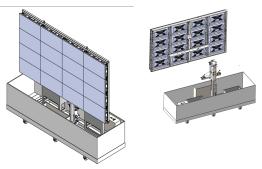

#### Features

- 2 wide x 2 high Panel Array (panels not included)
- LED panels can also be used
- Can expand horizontally beyond 2 wide
- Aluminum Frame Construction
- Easy to Install and Service
- Push Button Motorized Lift
- Padded Road Case
- Lockable Casters
- Single Person Set Up & Strike
- Landscape display
- Max Height of 60.5" for 46" panel and 68.5" for 55" panel