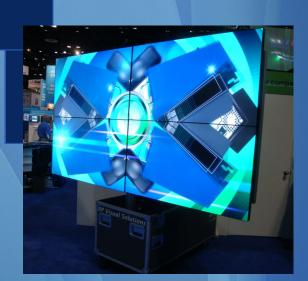

# **RPMM - Mobile Matrix Mounts**

The RPMM Mobile Matrix (Deployable Matrix Video Wall) for flat panels or LED is the industry's first portable, deployable mounting solution, making it perfect for Rentals, Tradeshows, and Portable Video Wall applications. Also, semi-permanent installations allow flexibility for future changes.

The RPMM Mobile Matrix comes pre-assembled, ready for either four flat panel Displays, or LED, and ships in its own durable road case. The Mobile Matrix's design is ideal for quick set-up and tear-down. Once set up, the bottom of the panel has a minimum height of 29" from

the floor, with a maximum height of 42" when fully deployed. Once in the fully raised position, the dual panel doors can be swung open to either a flat 180 degree orientation, or positioned anywhere in between, enabling the system to be powered up for use. To expand the wall horizontally, simply add as many Mobile Matrix units as desired.