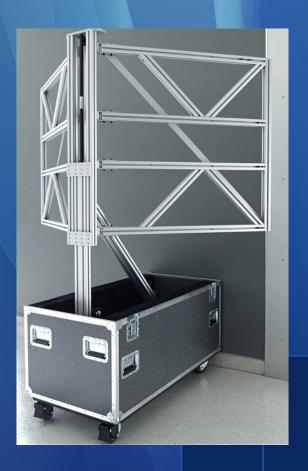

The RPMM Mobile Matrix comes pre-assembled, ready for either four flat panel Displays, or LED, and ships in its own durable road case. The Mobile Matrix's design is ideal for quick set-up and tear-down. Once set up, the bottom of the panel has a minimum height of 29" from

the floor, with a maximum height of 42" when fully deployed. Once in the fully raised position, the dual panel doors can be swung open to either a flat 180 degree orientation, or positioned anywhere in between, enabling the system to be powered up for use. To expand the wall horizontally, simply add as many Mobile Matrix units as desired.

#### Features

- 2 wide x 2 high Panel Array (panels not included)
- LED panels can also be used
- Can expand horizontally beyond 2 wide
- Aluminum Frame Construction
- Easy to Install and Service
- Push Button Motorized Lift
- Padded Road Case
- Lockable Casters
- Single Person Set Up & Strike
- Landscape display
- Max Height of 60.5" for 46" panel and 68.5" for 55" panel