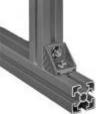

### Description:

The *rp Visual Solutions' rpp Pedestal* is a Free Standing connected pedestal(s) to hold selected manufacture cube display(s). It is comprised of 45mm  $\times$  45mm Bosch Based Aluminum with leveling feet with +/-2" Adjustment and/or casters.

### Construction:

 Self supporting structure based composed of 45mm x 45mm Bosch Based Aluminum Extrusion.