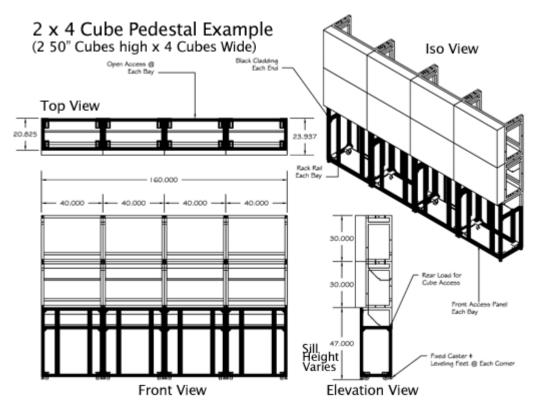

#### **Guidelines:**

- The *rpp Pedestal* Frame Structure shall be manufactured by rp Visual Solutions. The *rpp Pedestal* shall be a 100% custom design, freestanding apparatus, fully supported from the ground up according to the custom designed specifications.
- The **RPP-\_X \_\_** will be a \_\_ x \_\_ pedestal *rpp Pedestal* to hold \_\_ x \_\_ \_\_\_\_\_ Cubes. All dimensions are outlined in our "First-off" Feasibility CAD.
- This unit, as quoted, shall be of an open frame design with cladding options. It will be designed up for optimal viewing by the viewer/operator.
- Optional adjustment system to allow for precise image adjustments and serviceability.

## Design & Documentation:

- High quality, detailed CAD drawings generated for pre-construction approval.
- Drawings are catalogued by serial number for each unit to allow low-cost refurbishment, upgrades or re-fit.
- Detailed, easy-to-follow assembly instructions included with each unit.