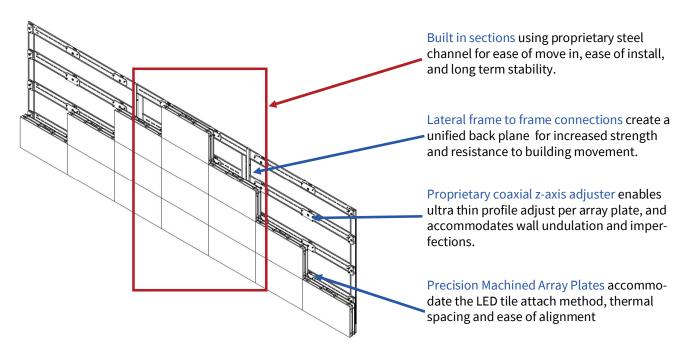

## FOR ALL SOLID LED TILES

RP Visuals Slim LED mounting system is a unified wall mount LED system that enables long term stability while maintaining an ultra low profile enabling ADA mounting.

- Ultra thin profile helps achieve ADA compliance
- Manufactured using 11 gauge welded sections for long term stability.
- Enables an optically perfect gapless joint between tiles by incorporating micro z-axis adjust per array plate allowing adjust without compromising the X or Y axis
- Made to order to match the LED tile size and technology.
- Proprietary dual plane design transforms the system into an effective overall composite structure creating an ultra thin mounting system that is superior in rigidity and strength.