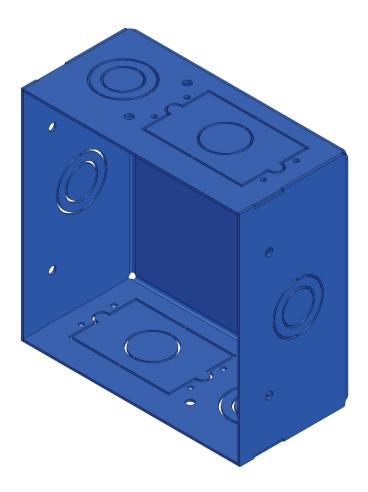

## FOR USE WITH SINGLE DISPLAYS OR CUSTOM ARRAY MOUNTS

The Wallmate in wall BD-77 box is a small in wall box made to hold rated electrical boxes supplied by others.

- Holds standard electrical boxes in wall.
- Allow landing of low voltage conduits.
- Small enough to allow crossing conduits within same stud cavity.

ALL metal folded and welded construction.

Knock outs for easy coordination and detail creation.

Unique bright blue color easily identifiable and locatable behind displays.

Flexible mounting can be mounted upright or 90 degree as site requires.

## **Expansion Kit Specification**

| Product Weight     | 3 lbs.                                               |
|--------------------|------------------------------------------------------|
| Conduit Knock Outs | All four sides has 3/4" and 1 1/4" combo             |
| Box Knock Outs     | 2x single gang with 1" conduit each (1 top/1 bottom) |
| Color              | Blue                                                 |
| Overall Dimensions | 7.5" x 7.5" x 3.9"                                   |