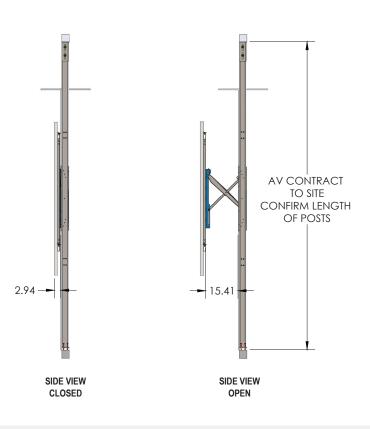

Supports x-arm loads up to 820 lbs. (approx. 720 lbs. display load)

Fitment within standard stud wall. Up to 13'-6" (4151mm)