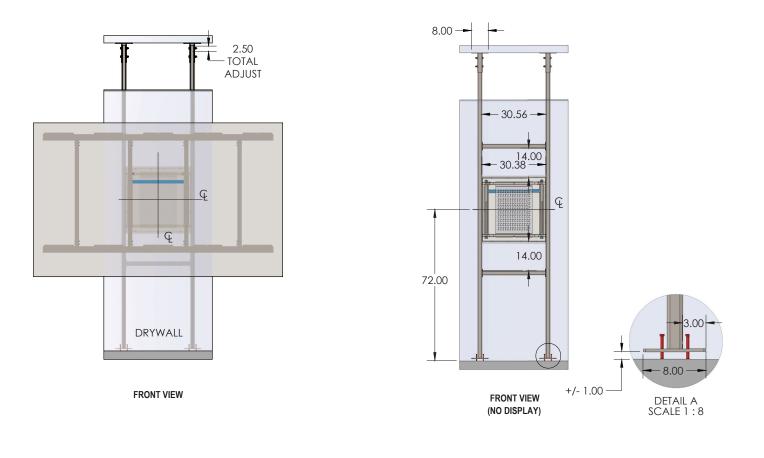

#### 820 lbs. (372.7 kg) x-arm load capacity

|            | Height AFF    |
|------------|---------------|
| Вох Тор    | 109.59"       |
| Box Center | 49.6" - 94.4" |
| Box Bottom | 34.41"        |

TOP VIEW