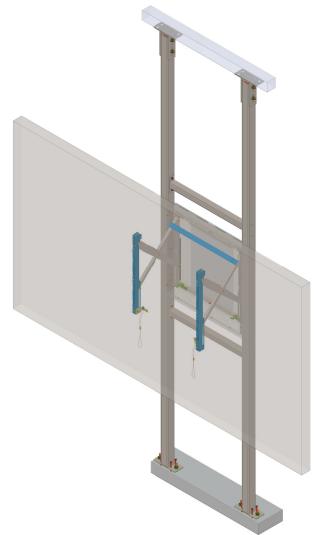

# Slab to Slab In Wall H-frame Structure

The Wallmate in wall H-frame structure is PE stamped to California seismic code for up to 820 lbs. of load mounted on the x-arm, while easily fitting within a standard stud frame depth.

- 11" gauge posts with top and bottom anchor points
- Can hold any of the Wallmate 32MAX series back boxes, including the 32MAXB6.

Solves for pre stamped in wall structure; saving cost and time of getting stamp per each display location.

Supports x-arm loads up to 820 lbs. (approx. 720 lbs. display load)

Fitment within standard stud wall. Up to 13'-6" (4151mm)